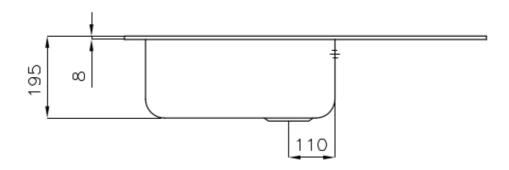

# **DETAILS**

| Edge/Installation Type | Standard (8 mm Edge)                                            |
|------------------------|-----------------------------------------------------------------|
| Finish                 | Foster brushed                                                  |
| Material               | AISI 304 stainless steel                                        |
| Texture                | Foster brushed                                                  |
| Base                   | 60 cm                                                           |
| Dimensions             | 860x500 mm                                                      |
| Standard fittings      | Fixing hooks, gasket, drain, overflow and siphon, boxed packing |
| Mixer holes            | 1 standard hole - 2nd hole on request                           |
| Built-in hole          | 840 x 480 mm                                                    |
|                        |                                                                 |

| Drainer                   | Yes                                                                                                                                                                                                                                                    |
|---------------------------|--------------------------------------------------------------------------------------------------------------------------------------------------------------------------------------------------------------------------------------------------------|
| Width                     | 86 cm                                                                                                                                                                                                                                                  |
| Bowl dimension            | 450x400 mm                                                                                                                                                                                                                                             |
| Number of bowls           | 1 bowl                                                                                                                                                                                                                                                 |
| Waste fitting             | 3,5" drain                                                                                                                                                                                                                                             |
| FEATURES                  |                                                                                                                                                                                                                                                        |
| 2nd / 3rd hole availaible | The sink can be customized with the execution on request of additional holes, usable for double-hole mixers, for remote controlled drains or for the installation of soap dispensers. The positions are marked on the drawings with dotted line holes. |
| Basket 3,5" waste fitting | The drain is equipped with a large 3.5" drain, with the practical basket cap that prevents the discharge of solid parts.                                                                                                                               |
| Deep bowls                | This bowls reach an important depth, over 20 cm, thanks to the advanced production technology, that can be offer great capiency and practicity in all the washing operations.                                                                          |
| Small radius              | Bowls with squared shapes with a modern design and an increased capacity, for a minimal aesthetics connected with an extreme practicity.                                                                                                               |