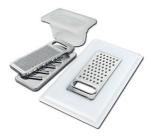

**White bowl** 8153 100

Glass chopping board 8633 300

Graters kit with ring-holder and food collection tray

8159 101 \* only in combination with the accessory 8644 101

Iroko-wood chopping board 8646 000