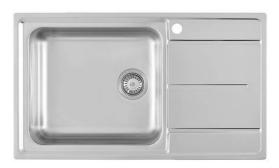

# **Sink Evo**

Tank on the left Kitchen Sinks Code: 3218 002

# **DETAILS**

| Edge/Installation Type | Standard (8 mm Edge)                                            |
|------------------------|-----------------------------------------------------------------|
| Finish                 | Foster brushed                                                  |
| Material               | AISI 304 stainless steel                                        |
| Texture                | Foster brushed                                                  |
| Base                   | 60 cm                                                           |
| Dimensions             | 860x500 mm                                                      |
| Standard fittings      | Fixing hooks, gasket, drain, overflow and siphon, boxed packing |
| Mixer holes            | 1 standard hole - 2nd hole on request                           |
| Built-in hole          | 840 x 480 mm                                                    |
|                        |                                                                 |

| Drainer                   | Yes                                                                                                                                                                                                                                                    |
|---------------------------|--------------------------------------------------------------------------------------------------------------------------------------------------------------------------------------------------------------------------------------------------------|
| Width                     | 86 cm                                                                                                                                                                                                                                                  |
| Bowl dimension            | 450x400 mm                                                                                                                                                                                                                                             |
| Number of bowls           | 1 bowl                                                                                                                                                                                                                                                 |
| Waste fitting             | 3,5" drain                                                                                                                                                                                                                                             |
| FEATURES                  |                                                                                                                                                                                                                                                        |
| 2nd / 3rd hole availaible | The sink can be customized with the execution on request of additional holes, usable for double-hole mixers, for remote controlled drains or for the installation of soap dispensers. The positions are marked on the drawings with dotted line holes. |
| Basket 3,5" waste fitting | The drain is equipped with a large 3.5" drain, with the practical basket cap that prevents the discharge of solid parts.                                                                                                                               |
| Deep bowls                | This bowls reach an important depth, over 20 cm, thanks to the advanced production technology, that can be offer great capiency and practicity in all the washing operations.                                                                          |
| Small radius              | Bowls with squared shapes with a modern design and an increased capacity, for a minimal aesthetics connected with an extreme practicity.                                                                                                               |