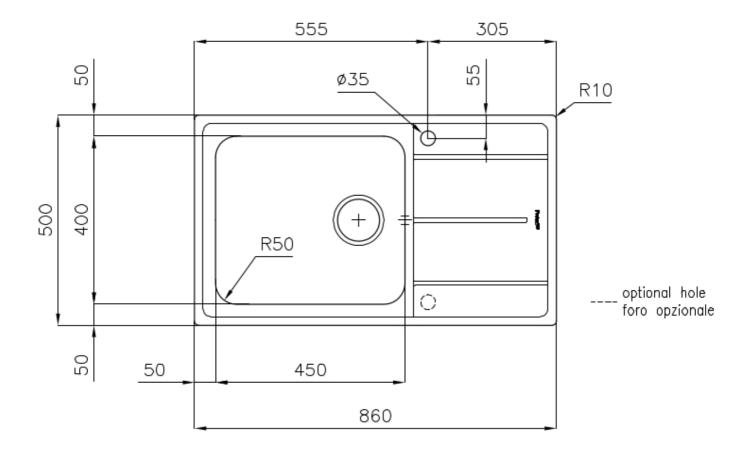

# **DETAILS**

| Edge/Installation Type | Standard (8 mm Edge)                                            |
|------------------------|-----------------------------------------------------------------|
| Finish                 | Foster brushed                                                  |
| Material               | AISI 304 stainless steel                                        |
| Texture                | Foster brushed                                                  |
| Base                   | 60 cm                                                           |
| Dimensions             | 860x500 mm                                                      |
| Standard fittings      | Fixing hooks, gasket, drain, overflow and siphon, boxed packing |
| Mixer holes            | 1 standard hole - 2nd hole on request                           |
| Built-in hole          | 840 x 480 mm                                                    |
|                        |                                                                 |

| Drainer                   | Yes                                                                                                                                                                                                                                                    |
|---------------------------|--------------------------------------------------------------------------------------------------------------------------------------------------------------------------------------------------------------------------------------------------------|
| Width                     | 86 cm                                                                                                                                                                                                                                                  |
| Bowl dimension            | 450x400 mm                                                                                                                                                                                                                                             |
| Number of bowls           | 1 bowl                                                                                                                                                                                                                                                 |
| Waste fitting             | 3,5" drain                                                                                                                                                                                                                                             |
| FEATURES                  |                                                                                                                                                                                                                                                        |
| 2nd / 3rd hole availaible | The sink can be customized with the execution on request of additional holes, usable for double-hole mixers, for remote controlled drains or for the installation of soap dispensers. The positions are marked on the drawings with dotted line holes. |
| Basket 3,5" waste fitting | The drain is equipped with a large 3.5" drain, with the practical basket cap that prevents the discharge of solid parts.                                                                                                                               |
| Deep bowls                | This bowls reach an important depth, over 20 cm, thanks to the advanced production technology, that can be offer great capiency and practicity in all the washing operations.                                                                          |
| Small radius              | Bowls with squared shapes with a modern design and an increased capacity, for a minimal aesthetics connected with an extreme practicity.                                                                                                               |