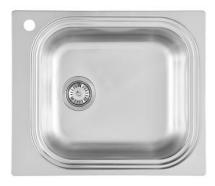

# **Sink Big Bowl**

Bowl on the right Kitchen Sinks Code: 1511 001

#### **DETAILS**

| Edge/Installation Type | Standard (8 mm Edge)                                            |
|------------------------|-----------------------------------------------------------------|
| Finish                 | Foster brushed                                                  |
| Material               | AISI 304 stainless steel                                        |
| Texture                | Foster brushed                                                  |
| Base                   | 60 cm                                                           |
| Dimensions             | 590 x 500 mm                                                    |
| Standard fittings      | Fixing hooks, gasket, drain, overflow and siphon, boxed packing |
| Mixer holes            | 1 standard hole - 2nd hole on request                           |
| Built-in hole          | 570x480 mm                                                      |
|                        |                                                                 |

| Drainer                   | No                                                                                                                                                                                                                                                     |
|---------------------------|--------------------------------------------------------------------------------------------------------------------------------------------------------------------------------------------------------------------------------------------------------|
| Width                     | 59 cm                                                                                                                                                                                                                                                  |
| Bowl dimension            | 450x400mm                                                                                                                                                                                                                                              |
| Number of bowls           | 1 bowl                                                                                                                                                                                                                                                 |
| Waste fitting             | 3,5" drain                                                                                                                                                                                                                                             |
| FEATURES                  |                                                                                                                                                                                                                                                        |
| 2nd / 3rd hole availaible | The sink can be customized with the execution on request of additional holes, usable for double-hole mixers, for remote controlled drains or for the installation of soap dispensers. The positions are marked on the drawings with dotted line holes. |
| Added value               | Foster uses steel thicknesses higher than those used on average by other manufacturers. This is how, thanks to our long experience, we know how to make sinks of superior quality and with a better resistance to aging.                               |
| Basket 3,5" waste fitting | The drain is equipped with a large 3.5" drain, with the practical basket cap that prevents the discharge of solid parts.                                                                                                                               |