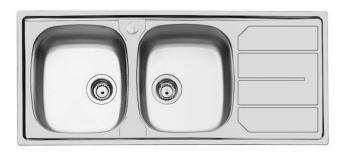

# **Sink S1000**

Bowl on the left Kitchen Sinks Code: 1812 162

#### **DETAILS**

| Edge/Installation Type | Standard (8 mm Edge)                                            |
|------------------------|-----------------------------------------------------------------|
| Finish                 | Foster brushed                                                  |
| Material               | AISI 304 stainless steel                                        |
| Texture                | Foster brushed                                                  |
| Base                   | 80-90 cm                                                        |
| Dimensions             | 1160 x 500 mm                                                   |
| Standard fittings      | Fixing hooks, gasket, drain, overflow and siphon, boxed packing |
| Mixer holes            | 1 standard hole - 2nd hole on request                           |
| Built-in hole          | 1140 x 480 mm                                                   |

| Drainer                   | Yes                                                                                                                                                                                                                                                    |
|---------------------------|--------------------------------------------------------------------------------------------------------------------------------------------------------------------------------------------------------------------------------------------------------|
| Width                     | 116 cm                                                                                                                                                                                                                                                 |
| Bowl dimension            | 360x400mm                                                                                                                                                                                                                                              |
| Number of bowls           | 2 bowls                                                                                                                                                                                                                                                |
| Waste fitting             | 3,5" drain                                                                                                                                                                                                                                             |
| FEATURES                  |                                                                                                                                                                                                                                                        |
| 2nd / 3rd hole availaible | The sink can be customized with the execution on request of additional holes, usable for double-hole mixers, for remote controlled drains or for the installation of soap dispensers. The positions are marked on the drawings with dotted line holes. |
| Added value               | Foster uses steel thicknesses higher than those used on average by other manufacturers. This is how, thanks to our long experience, we know how to make sinks of superior quality and with a better resistance to aging.                               |
| Basket 3,5" waste fitting | The drain is equipped with a large 3.5" drain, with the practical basket cap that prevents the discharge of solid parts.                                                                                                                               |
| Sliding brackets          |                                                                                                                                                                                                                                                        |