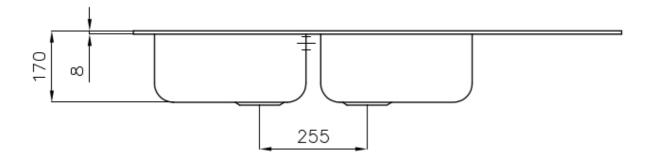

#### **DETAILS**

| Edge/Installation Type | Standard (8 mm Edge)                                            |
|------------------------|-----------------------------------------------------------------|
| Finish                 | Foster brushed                                                  |
| Material               | AISI 304 stainless steel                                        |
| Texture                | Foster brushed                                                  |
| Base                   | 80-90 cm                                                        |
| Dimensions             | 1160 x 500 mm                                                   |
| Standard fittings      | Fixing hooks, gasket, drain, overflow and siphon, boxed packing |
| Mixer holes            | 1 standard hole - 2nd hole on request                           |
| Built-in hole          | 1140 x 480 mm                                                   |

### **TECHNICAL DATA**