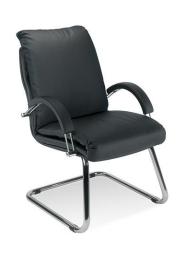

# NADIR LB CF PF6

#### Description

- Cantilever chair with upholstered seat and backrest
- Frame: steel tubes Ø30x2.0mm chromium plated or epoxy coated
- Shell: 7-layer beech plywood 9mm
- Seat: 3-later beech plywood - 4.5mm 40kg/m3 density foam - 30mm
- Backrest: 3-later beech plywood - 4.5mm 25kg/m3 density foam - 30mm, 9mm
- Armrests: steel rod Ø8mm, upholstered pads
- Glides: plastic

#### **Dimensions**

940

Basic dimensions: Total height: 940mm 130 Seat height: 545mm 545 Seat width: 510mm 565 600 Seat depth: 470mm **Features and functions** 

- Wide, very comfortable seat and backrest owing to the use of thick foams
- Upholstery made of high quality leather or fabric
- Solid, stable armrest integrated with seat and backrest