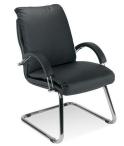

# NADIR LB CF PF6

#### Description

- Cantilever chair with upholstered seat and backrest
- Frame: steel tubes Ø30x2.0mm chromium plated or epoxy coated
- Shell: 7-layer beech plywood 9mm
- Seat: 3-later beech plywood - 4.5mm 40kg/m3 density foam - 30mm
- Backrest: 3-later beech plywood - 4.5mm 25kg/m3 density foam - 30mm, 9mm
- Armrests: steel rod Ø8mm, upholstered pads
- Glides: plastic

#### **Dimensions**

940

Basic dimensions: Total height: 940mm 130 Seat height: 545mm 545 Seat width: 510mm 565 600 Seat depth: 470mm **Features and functions** 

- Wide, very comfortable seat and backrest owing to the use of thick foams
- Upholstery made of high quality leather or fabric
- Solid, stable armrest integrated with seat and backrest