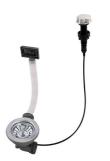

#### **OPTIONAL AUTOMATIC WASTE FITTINGS**

LIRA automatic waste fitting 8407 103