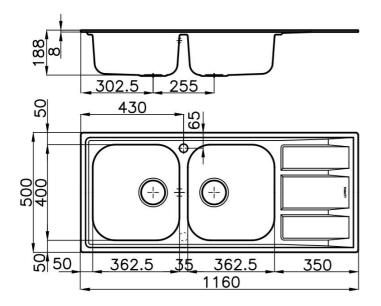

### DETAILS

| Base                   | 80-90 cm                                                        |
|------------------------|-----------------------------------------------------------------|
| Edge/Installation Type | Standard (8 mm Edge)                                            |
| Dimensions             | 1160x500 mm                                                     |
| Standard fittings      | Fixing hooks, gasket, drain, overflow and siphon, boxed packing |
| Mixer holes            | 1 foro di serie                                                 |
| Built-in hole          | 1140x480 mm                                                     |
| Drainer                | Yes                                                             |
| Width                  | 116 cm                                                          |
| Material/Finish        | Foster-brushed finish AISI 304 stainless steel                  |

# Foster ==

| Bowl dimension            | 362,5x400mm                                                                                                                                                                                                                                            |
|---------------------------|--------------------------------------------------------------------------------------------------------------------------------------------------------------------------------------------------------------------------------------------------------|
| Number of bowls           | 2 bowls                                                                                                                                                                                                                                                |
| Waste fitting             | 3,5" drain                                                                                                                                                                                                                                             |
| FEATURES                  |                                                                                                                                                                                                                                                        |
| 2nd / 3rd hole availaible | The sink can be customized with the execution on request of additional holes, usable for double-hole mixers, for remote controlled drains or for the installation of soap dispensers. The positions are marked on the drawings with dotted line holes. |
| Added value               | Foster uses steel thicknesses higher than those used on average by other manufacturers. This is<br>how, thanks to our long experience, we know how to make sinks of superior quality and with a<br>better resistance to aging.                         |
| Added value               | how, thanks to our long experience, we know how to make sinks of superior quality a                                                                                                                                                                    |