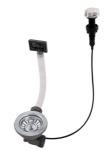

than those used on average by other manufacturers. This is how, thanks to our long experience, we know how to make sinks of superior quality and with a better resistance to aging.                               |

Basket 3,5" waste fitting The drain is equipped with a large 3.5" drain, with the practical basket cap that prevents the discharge of solid parts. The 3.5 "drain allows the use of the Foster waste-disposer, compatible with all models.

Sliding brackets

### **TECHNICAL DATA**



#### GALLERY



#### **OPTIONAL ACCESSORIES**



Cestello inox 8612 000



Glass chopping board 8631 300



HPDE Chopping board 8657 001



Iroko-wood chopping board 8655 000



Iroko-wood sliding chopping board 8643 000



Stainless steel plate rack 8100 301

### **OPTIONAL AUTOMATIC WASTE FITTINGS**







Automatic waste fitting 8407 000

Automatic waste fitting 8407 100

LIRA automatic waste fitting 8407 102



LIRA automatic waste fitting 8407 103