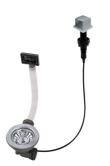

make sinks of superior quality and with a better resistance to aging.                               |

Basket 3,5" waste fitting The drain is equipped with a large 3.5" drain, with the practical basket cap that prevents the discharge of solid parts. The 3.5 "drain allows the use of the Foster waste-disposer, compatible with all models.

Sliding brackets

### **TECHNICAL DATA**



#### GALLERY



#### **OPTIONAL ACCESSORIES**



Cestello inox 8612 000



Glass chopping board 8631 300



HPDE Chopping board 8657 001



Iroko-wood chopping board 8655 000



Iroko-wood sliding chopping board 8643 000



Stainless steel plate rack 8100 301

### **OPTIONAL AUTOMATIC WASTE FITTINGS**







Automatic waste fitting 8407 000

Automatic waste fitting 8407 100

LIRA automatic waste fitting 8407 102



LIRA automatic waste fitting 8407 103