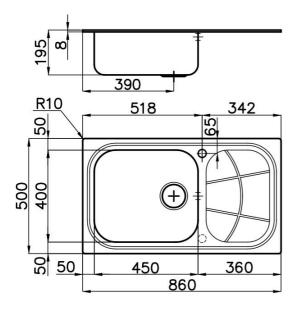

### DETAILS

| Base                   | 60 cm                                                           |
|------------------------|-----------------------------------------------------------------|
| Edge/Installation Type | Standard (8 mm Edge)                                            |
| Dimensions             | 860x500 mm                                                      |
| Standard fittings      | Fixing hooks, gasket, drain, overflow and siphon, boxed packing |
| Mixer holes            | 1 foro di serie                                                 |
| Built-in hole          | 840x480 mm                                                      |
| Drainer                | Yes                                                             |
| Width                  | 86 cm                                                           |
| Material/Finish        | Foster-brushed finish AISI 304 stainless steel                  |

| Bowl dimension            | 450x400mm                                                                                                                                                                                                                                              |
|---------------------------|--------------------------------------------------------------------------------------------------------------------------------------------------------------------------------------------------------------------------------------------------------|
| Number of bowls           | 1 bowl                                                                                                                                                                                                                                                 |
| Waste fitting             | 3,5" drain                                                                                                                                                                                                                                             |
| FEATURES                  |                                                                                                                                                                                                                                                        |
| 2nd / 3rd hole availaible | The sink can be customized with the execution on request of additional holes, usable for double-hole mixers, for remote controlled drains or for the installation of soap dispensers. The positions are marked on the drawings with dotted line holes. |
| Added value               | Foster uses steel thicknesses higher than those used on average by other manufacturers. This is how, thanks to our long experience, we know how to make sinks of superior quality and with a better resistance to aging.                               |