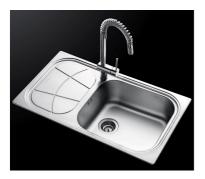

### Sink Big Bowl 1561 20x

Sinks

Code: 1561 20x

Code: 1561 201 DX (Vasca a destra) Code: 1561 202 SX (Vasca a sinistra)

#### GALLERY