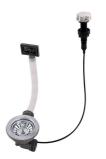

er than those used on average by other manufacturers. This is how, thanks to our long experience, we know how to make sinks of superior quality and with a better resistance to aging.                               |

Basket 3,5" waste fitting The drain is equipped with a large 3.5" drain, with the practical basket cap that prevents the discharge of solid parts. The 3.5 "drain allows the use of the Foster waste-disposer, compatible with all models.

Sliding brackets

### **TECHNICAL DATA**



#### GALLERY



#### **OPTIONAL ACCESSORIES**



Cestello inox 8612 000



Glass chopping board 8631 300



HPDE Chopping board 8657 001



Iroko-wood chopping board 8655 000



Iroko-wood sliding chopping board 8643 000



Stainless steel plate rack 8100 301

### **OPTIONAL AUTOMATIC WASTE FITTINGS**







Automatic waste fitting 8407 000

Automatic waste fitting 8407 100

LIRA automatic waste fitting 8407 102



LIRA automatic waste fitting 8407 103