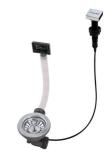

han those used on average by other manufacturers. This is how, thanks to our long experience, we know how to make sinks of superior quality and with a better resistance to aging.                               |

Basket 3,5" waste fitting The drain is equipped with a large 3.5" drain, with the practical basket cap that prevents the discharge of solid parts. The 3.5 "drain allows the use of the Foster waste-disposer, compatible with all models.

Sliding brackets

### **TECHNICAL DATA**



#### GALLERY



#### **OPTIONAL ACCESSORIES**



Cestello inox 8612 000



Glass chopping board 8631 300



HPDE Chopping board 8657 001



Iroko-wood chopping board 8655 000



Iroko-wood sliding chopping board 8643 000



Stainless steel plate rack 8100 301

### **OPTIONAL AUTOMATIC WASTE FITTINGS**







Automatic waste fitting 8407 000

Automatic waste fitting 8407 100

LIRA automatic waste fitting 8407 102



LIRA automatic waste fitting 8407 103