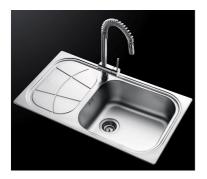

other manufacturers. This is how, thanks to our long experience, we know how to make sinks of superior quality and with a better resistance to aging.                                     |
| Basket 3,5" waste fitting | The drain is equipped with a large 3.5" drain, with the practical basket cap that prevents the discharge of solid parts. The 3.5 "drain allows the use of the Foster waste-disposer, compatible with all models.                                             |
| Sliding brackets          |                                                                                                                                                                                                                                                              |

#### **TECHNICAL DATA**



#### GALLERY



#### **OPTIONAL ACCESSORIES**



Cestello inox 8612 000



Glass chopping board 8631 300



HPDE Chopping board 8657 001



Iroko-wood chopping board 8655 000



Iroko-wood sliding chopping board 8643 000



Stainless steel plate rack 8100 280



Stainless steel plate rack 8100 301

#### **OPTIONAL AUTOMATIC WASTE FITTINGS**







Automatic waste fitting 8407 000

Automatic waste fitting 8407 100

LIRA automatic waste fitting 8407 102



LIRA automatic waste fitting 8407 103