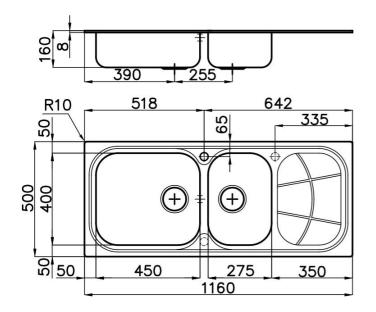

#### DETAILS

| Base                   | 90 cm                                                           |
|------------------------|-----------------------------------------------------------------|
| Edge/Installation Type | Standard (8 mm Edge)                                            |
| Dimensions             | 1160x500 mm                                                     |
| Standard fittings      | Fixing hooks, gasket, drain, overflow and siphon, boxed packing |
| Mixer holes            | 1 standard hole - 2nd and 3rd on request                        |
| Built-in hole          | 1140x480 mm                                                     |
| Drainer                | Yes                                                             |
| Width                  | 116 cm                                                          |
| Material/Finish        | Foster-brushed finish AISI 304 stainless steel                  |

| Bowl dimension            | 450x400 + 275x400mm                                                                                                                                                                                                                                          |
|---------------------------|--------------------------------------------------------------------------------------------------------------------------------------------------------------------------------------------------------------------------------------------------------------|
| Number of bowls           | 2 bowls                                                                                                                                                                                                                                                      |
| Waste fitting             | 3,5" drain                                                                                                                                                                                                                                                   |
| FEATURES                  |                                                                                                                                                                                                                                                              |
| 2nd / 3rd hole availaible | The sink can be customized with the execution on request of additional holes, usable for<br>double-hole mixers, for remote controlled drains or for the installation of soap dispensers. The<br>positions are marked on the drawings with dotted line holes. |
| Added value               | Foster uses steel thicknesses higher than those used on average by other manufacturers. This is how, thanks to our long experience, we know how to make sinks of superior quality and with a better resistance to aging.                                     |
| Basket 3,5" waste fitting | The drain is equipped with a large 3.5" drain, with the practical basket cap that prevents the discharge of solid parts. The 3.5 "drain allows the use of the Foster waste-disposer, compatible with all models.                                             |
| Sliding brackets          |                                                                                                                                                                                                                                                              |

#### **TECHNICAL DATA**