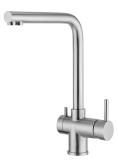

Mixer Tap Gamma

Three-way mixer tap with dual control and rotating barrel. Made in AISI 316 stainless steel. Satin Finish

Code: 8496 100

## **Product Details**

| Mixer type            | Three-way mixer tap with dual control and rotating barrel. Made in AISI 316 stainless steel. |
|-----------------------|----------------------------------------------------------------------------------------------|
| Materials/finishes    | Satin Finish                                                                                 |
| Mixer hole            | ø 35 mm                                                                                      |
| Strenghtening plate   | ø 50 mm                                                                                      |
| Rotating angle        | 360°                                                                                         |
| Cartrigde             | Ceramic disc cartridge                                                                       |
| Max worktop thickness | 50 mm                                                                                        |