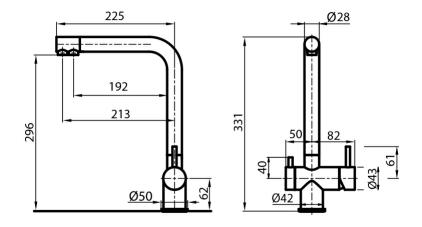

----------------------------------------------|
| Materials/finishes    | Satin Finish                                                                                 |
| Mixer hole            | ø 35 mm                                                                                      |
| Strenghtening plate   | ø 50 mm                                                                                      |
| Rotating angle        | 360°                                                                                         |
| Cartrigde             | Ceramic disc cartridge                                                                       |
| Max worktop thickness | 50 mm                                                                                        |











## Dimensions